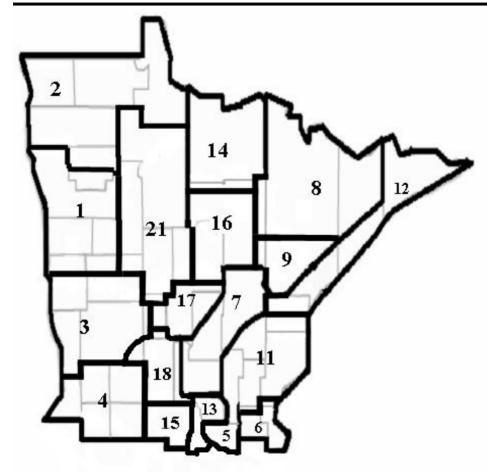

# Area 35 Northern Minnesota

#### Zone I

**District 1 -** Ada, Crookston, Erskine, Fertile, Fosston, Mahnomen, Naytahwaush, Red Lake Falls, Twin Valley, Waubun,

**District 2 -** Badger, Baudette, Grygla, Hallock, Halma, Middle River, Rainy River (Ontario, Canada), Roseau, Stephen, Thief River Falls, Warren, Warroad, Williams

**District 16** - Bowstring, Boy River, Cohasset, Deer River, Grand Rapids, Hill City, Lawrence Lake\*, Longville

**District 21 -** Akeley, Bagley, Bemidji, Blackduck, Cass Lake, Debs, Menahga, Onigum, Park Rapids, Red Lake, Shevlin, Solway, Squaw Lake, Walker

#### **Zone II**

**District 3** - Audubon, Barnesville, Battle Lake, Cormorant, Deer Creek, Detroit Lakes, Dilworth, Elizabeth, Erhard, Fergus Falls, Frazee, Hawley, Henning, Lake Park, Moorhead, Osage, Ottertail, Pelican Rapids, Perham, Underwood, Wadena

**District 4** - Alexandria, Browns Valley, Carlos, Elbow Lake, Evansville, Glenwood, Herman, Kensington, Morris, Osakis

**District 15** - Albany, Avon, Cold Spring, Holdingford, Lake Henry, Melrose, Paynesville, Richmond, Sartell, St. Joseph, St. Stephen, Sauk Centre, Watkins

#### **Zone III**

**District 5 -** Becker, Big Lake, Elk River, Milaca, Otsego, Princeton, Zimmerman

**District 6 -** Braham, Bethel, Cambridge, Forest Lake, Harris, Isanti, Lindstrom, North Branch, Rock Creek, Stacy, St. Francis

**District 7 -** Aitkin, Baxter, Brainerd, Fort Ripley, Garrison, Ironton, Little Falls\*, McGregor\*, Palisade, Pierz, Pillager\*

**District 11 -** Finlayson\*, Grasston, Henriette, Hinckley\*, Isle, Lake Lena, Malmo, Moose Lake\*, Mora, Ogilvie, Pine City, Quamba, Sandstone, Wahkon, Willow River

**District 13** - Kimball, Rice, St. Cloud, Sauk Rapids, Waite Park, Foley

**District 17 -** Backus, Cross Lake, Nisswa, Pequot Lakes, Pillager\*, Pine River

**District 18** - Browerville, Cushing, Eagle Bend, Little Falls\*, Long Prairie, Motley, Parkers Prairie, Staples, Verndale

#### **Zone IV**

**District 8** - Alango, Aurora, Babbitt, Biwabik, Cook, Cotton, Ely, Eveleth, Gilbert, Hoyt Lakes, Mountain Iron, Orr, Palo, Pike, Tower, Virginia, Zim\*

**District 9 -** Chisholm, Floodwood, Goodland, Hibbing\*, Keewatin, Kelly Lake, Lawrence Lake\*, Nashwauk\*

District 12 - Beaver Bay, Silver Bay, Brimson, Brookston, Cloquet, Duluth, Esko, Finland, Fredenberg, Grand Marais, Grand Portage, Hermantown, Knife River, Lawrence Lake\*, Lutsen, Mahtowa, Pike Lake, Proctor, Sawyer, Silver Bay, Foxborro (Wisconsin), Side Lake, Superior (Wisconsin), Toivola, Two Harbors

District 14 - Effie, International Falls, Nett Lake

\* In cities marked with an asterisk, some meetings consider themselves to be in one District, and some meetings consider themselves to be in another District.