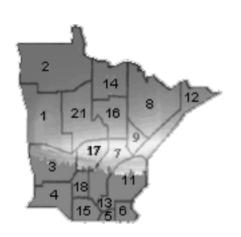

# Area 35 Northern Minnesota

#### Zone I

**District 1 -** Ada, Crookston, Erskine, Fertile, Fosston, Mahnomen, Naytahwaush, Red Lake Falls, Twin Valley, Waubun,

**District 2 -** Badger, Baudette, Grygla, Hallock, Halma, Middle River, Rainy River (Ontario, Canada), Roseau, Stephen, Thief River Falls, Warren, Warroad, Williams

**District 16** - Bowstring, Boy River, Cohasset, Deer River, Grand Rapids, Hill City, Lawrence Lake\*, Longville

**District 21 -** Akeley, Bagley, Bemidji, Blackduck, Cass Lake, Debs, Menahga, Onigum, Park Rapids, Red Lake, Shevlin, Solway, Squaw Lake, Walker

#### **Zone II**

**District 3** - Audubon, Barnesville, Battle Lake, Cormorant, Deer Creek, Detroit Lakes, Dilworth, Elizabeth, Erhard, Fergus Falls, Frazee, Hawley, Henning, Lake Park, Moorhead, Osage, Ottertail, Pelican Rapids, Perham, Underwood, Wadena

**District 4** - Alexandria, Browns Valley, Carlos, Elbow Lake, Evansville, Glenwood, Herman, Kensington, Morris, Osakis

**District 15** - Albany, Avon, Cold Spring, Holdingford, Lake Henry, Melrose, Paynesville, Richmond, Sartell, St. Joseph, St. Stephen, Sauk Centre, Watkins

#### **Zone III**

**District 5 -** Becker, Big Lake, Elk River, Milaca, Otsego, Princeton, Zimmerman

**District 6 -** Braham, Bethel, Cambridge, Forest Lake, Harris, Isanti, Lindstrom, North Branch, Rock Creek, Stacy, St. Francis

**District 7 -** Aitkin, Baxter, Brainerd, Fort Ripley, Garrison, Ironton, Little Falls\*, McGregor\*, Palisade, Pierz, Pillager\*

**District 11 -** Finlayson\*, Grasston, Henriette, Hinckley\*, Isle, Lake Lena, Malmo, Moose Lake\*, Mora, Ogilvie, Pine City, Quamba, Sandstone, Wahkon, Willow River

**District 13** - Kimball, Rice, St. Cloud, Sauk Rapids, Waite Park, Foley

**District 17 -** Backus, Cross Lake, Nisswa, Pequot Lakes, Pillager\*, Pine River

**District 18** - Browerville, Cushing, Eagle Bend, Little Falls\*, Long Prairie, Motley, Parkers Prairie, Staples, Verndale

#### **Zone IV**

**District 8** - Alango, Aurora, Babbitt, Biwabik, Cook, Cotton, Ely, Eveleth, Gilbert, Hoyt Lakes, Mountain Iron, Orr, Palo, Pike, Tower, Virginia, Zim\*

**District 9 -** Chisholm, Floodwood, Goodland, Hibbing\*, Keewatin, Kelly Lake, Lawrence Lake\*, Nashwauk\*

District 12 - Beaver Bay, Silver Bay, Brimson, Brookston, Cloquet, Duluth, Esko, Finland, Fredenberg, Grand Marais, Grand Portage, Hermantown, Knife River, Lawrence Lake\*, Lutsen, Mahtowa, Pike Lake, Proctor, Sawyer, Silver Bay, Foxborro (Wisconsin), Side Lake, Superior (Wisconsin), Toivola, Two Harbors

District 14 - Effie, International Falls, Nett Lake

\* In cities marked with an asterisk, some meetings consider themselves to be in one District, and some meetings consider themselves to be in another District.