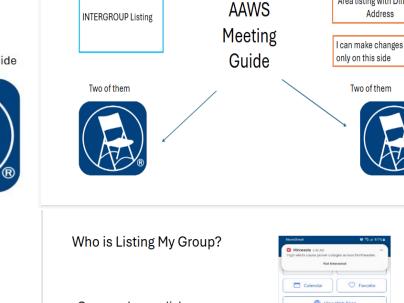

#### **GROUP RECORDS – PHYLLIS K**

Hi all,

Since last report, I have processed 25 GSR/Contact People; 13 added and 5 group removed from the Meeting Guide; 18 people were added to the mailing list and 13 removed; 2 DCM changes; 1 district officer change, and 7 district chair changes; 5 New Groups are added, and some are still pending; 5-6 groups removed at FC (folded), and we received 2 calls for help.

I am going through each district's ACTIVE & REGISTERED groups at Fellowship Connection (GSO database) and taking out the old FNV numbers in the Meeting Guide App; and putting the new Group ID numbers into the Meeting Guide. This results in an inventory comparison and clean-up of groups.

To see your group number, click on the name of your group.

I email the DCM for groups registered at FC and not listed on the Meeting Guide App. I have not removed any groups from the Meeting Guide App, only when notified a meeting has folded. If you know of a meeting that has started or folded, please let me know so we can keep our publication of meetings up to date.

If a group is listed by an intergroup, I cannot make any changes or enter any Group ID numbers for that group. They have to go to the Intergroup with which you listed.

Thanks, Phyllis K