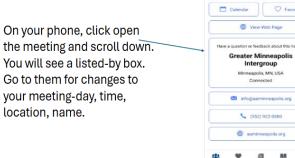

#### **GROUP RECORDS – PHYLLIS K**

Hi all,

Since last report, I have processed 25 GSR/Contact People; 13 added and 5 group removed from the Meeting Guide; 18 people were added to the mailing list and 13 removed; 2 DCM changes; 1 district officer change, and 7 district chair changes; 5 New Groups are added, and some are still pending; 5-6 groups removed at FC (folded), and we received 2 calls for help.

I am going through each district's ACTIVE & REGISTERED groups at Fellowship Connection (GSO database) and taking out the old FNV numbers in the Meeting Guide App; and putting the new Group ID numbers into the Meeting Guide. This results in an inventory comparison and clean-up of groups.

To see your group number, click on the name of your group.

I email the DCM for groups registered at FC and not listed on the Meeting Guide App. I have not removed any groups from the Meeting Guide App, only when notified a meeting has folded. If you know of a meeting that has started or folded, please let me know so we can keep our publication of meetings up to date.

If a group is listed by an intergroup, I cannot make any changes or enter any Group ID numbers for that group. They have to go to the Intergroup with which you listed.

Thanks, Phyllis K