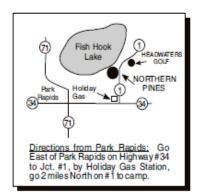

YGROUND

Volleyball, Basketball, GaGa Ball Soccer, Tetherball, Disc Golf Children's Play Area (Children must be supervised)

#### PET POLICY

Pets allowed in RV/Campers and campground only. ALL BUILDINGS ARE PET FREE. Pets must be leashed

or contained at all times.

Please register all pets along with current
vaccination records and sign a waiver of
responsibility upon arrival.

# 33rd ANNUAL HEARTLAND ROUND-UI

#### NORTHERN PINES CAMP & RETREAT CENTER

20033 County 1 • Park Rapids, MN
Situated on a 40 acre site on the
east shore of Fish Hook Lake, in
the woods and pines near Park
Rapids in the area known as the
Heartland of northern Minnesota,
Northern Pines is an ideal setting for
walking, running, hiking and biking.
The headwaters of the Mississippi in
Itasca Park is about 20 miles.



Google Maps may be inaccurate, please use these directions.

## 33rd ANNUAL HEARTLAND ROUND-UP

#### 3:00 ..... Registration Begins Campfire Call-up Meeting following speaker SATURDAY, SEPT. 7 8:00 - 9:00 Breakfast 11:30 - 12:30 . . . . . . Lunch "Leadership in AA: Ever a Vital Need" 9:30 . . . . . . . . . . . . Dance - Music By "Big Show Entertainment" SUNDAY, SEPT. 8

Make Your Reservations Early!

### LODGING/CABINS Limited Availability

Sleeping accommodations are with single, double and bunk heds with mattresses. All you need to provide is your own amenities, bedding, pillows, towels, wash cloths and a flashlight. All have toilet and shower facilities. Call for availability. Preregistration required. All are pet free. Monitor weather conditions and bring appropriate bedding and clot