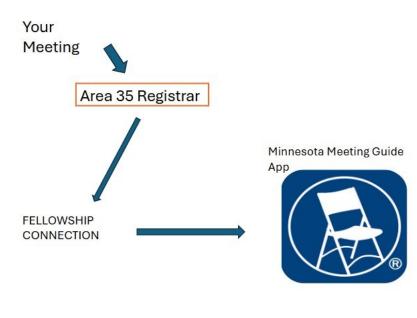

#### **GROUP RECORDS – PHYLLIS K**

Hi all,

Since last report, I have processed 25 GSR/Contact People; 13 added and 5 group removed from the Meeting Guide; 18 people were added to the mailing list and 13 removed; 2 DCM changes; 1 district officer change, and 7 district chair changes; 5 New Groups are added, and some are still pending; 5-6 groups removed at FC (folded), and we received 2 calls for help.

I am going through each district's ACTIVE & REGISTERED groups at Fellowship Connection (GSO database) and taking out the old FNV numbers in the Meeting Guide App; and putting the new Group ID numbers into the Meeting Guide. This results in an inventory comparison and clean-up of groups.

To see your group number, click on the name of your group.

I email the DCM for groups registered at FC and not listed on the Meeting Guide App. I have not removed any groups from the Meeting Guide App, only when notified a meeting has folded. If you know of a meeting that has started or folded, please let me know so we can keep our publication of meetings up to date.

If a group is listed by an intergroup, I cannot make any changes or enter any Group ID numbers for that group. They have to go to the Intergroup with which you listed.

Thanks, Phyllis K