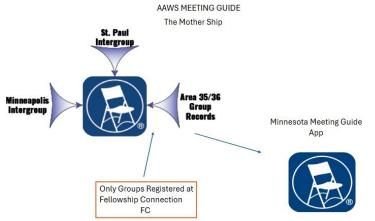

#### **GROUP RECORDS – PHYLLIS K**

Hi all,

Since last report, I have processed 25 GSR/Contact People; 13 added and 5 group removed from the Meeting Guide; 18 people were added to the mailing list and 13 removed; 2 DCM changes; 1 district officer change, and 7 district chair changes; 5 New Groups are added, and some are still pending; 5-6 groups removed at FC (folded), and we received 2 calls for help.

I am going through each district's ACTIVE & REGISTERED groups at Fellowship Connection (GSO database) and taking out the old FNV numbers in the Meeting Guide App; and putting the new Group ID numbers into the Meeting Guide. This results in an inventory comparison and clean-up of groups.

To see your group number, click on the name of your group.

I email the DCM for groups registered at FC and not listed on the Meeting Guide App. I have not removed any groups from the Meeting Guide App, only when notified a meeting has folded. If you know of a meeting that has started or folded, please let me know so we can keep our publication of meetings up to date.

If a group is listed by an intergroup, I cannot make any changes or enter any Group ID numbers for that group. They have to go to the Intergroup with which you listed.

Thanks, Phyllis K