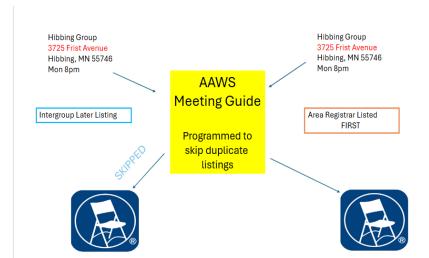

#### **GROUP RECORDS – PHYLLIS K**

Hi all,

Since last report, I have processed 25 GSR/Contact People; 13 added and 5 group removed from the Meeting Guide; 18 people were added to the mailing list and 13 removed; 2 DCM changes; 1 district officer change, and 7 district chair changes; 5 New Groups are added, and some are still pending; 5-6 groups removed at FC (folded), and we received 2 calls for help.

I am going through each district's ACTIVE & REGISTERED groups at Fellowship Connection (GSO database) and taking out the old FNV numbers in the Meeting Guide App; and putting the new Group ID numbers into the Meeting Guide. This results in an inventory comparison and clean-up of groups.

To see your group number, click on the name of your group.

I email the DCM for groups registered at FC and not listed on the Meeting Guide App. I have not removed any groups from the Meeting Guide App, only when notified a meeting has folded. If you know of a meeting that has started or folded, please let me know so we can keep our publication of meetings up to date.

If a group is listed by an intergroup, I cannot make any changes or enter any Group ID numbers for that group. They have to go to the Intergroup with which you listed.

Thanks, Phyllis K