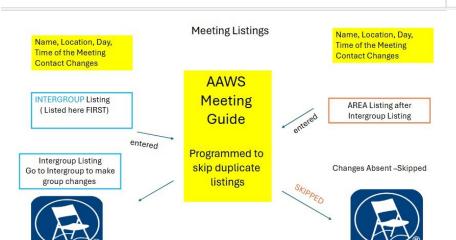

#### **GROUP RECORDS – PHYLLIS K**

Hi all,

Since last report, I have processed 25 GSR/Contact People; 13 added and 5 group removed from the Meeting Guide; 18 people were added to the mailing list and 13 removed; 2 DCM changes; 1 district officer change, and 7 district chair changes; 5 New Groups are added, and some are still pending; 5-6 groups removed at FC (folded), and we received 2 calls for help.

I am going through each district's ACTIVE & REGISTERED groups at Fellowship Connection (GSO database) and taking out the old FNV numbers in the Meeting Guide App; and putting the new Group ID numbers into the Meeting Guide. This results in an inventory comparison and clean-up of groups.

To see your group number, click on the name of your group.

I email the DCM for groups registered at FC and not listed on the Meeting Guide App. I have not removed any groups from the Meeting Guide App, only when notified a meeting has folded. If you know of a meeting that has started or folded, please let me know so we can keep our publication of meetings up to date.

If a group is listed by an intergroup, I cannot make any changes or enter any Group ID numbers for that group. They have to go to the Intergroup with which you listed.

Thanks, Phyllis K