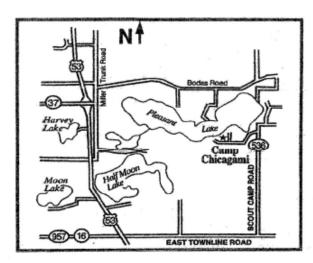

| Saturday Supper: \$10.00 per person.                                                   |
| Camping - \$10.00 per person per night (no hookups available)<br>Bunkhouses - \$20.00 Per person per night. | All accommodations are on a first come/first served basis. There is room for everyone! |
| (Does not include general admission.)                                                                       | Pre-registration is not necessary                                                      |

Bring your own LAWN CHAIRS, BEDDING, FLASHLIGHTS, ETC. \*\* Activities include volleyball, basketball, canoeing, bocce ball, kayaking, fishing, hiking, campfire and lots of fellowship

For more info, call Dianna S. 559-433-7754 or Sam K. 218-780-8849

SORRY, NO PETS ALLOWED.



#### DIRECTIONS:

FROM EVELETH:
Take Hwy. 53 South and turn left onto Townline Road (2.0 miles south of Hwy 37 cut-off).
Continue on Townline Road for 1.5 miles. Turn left onto Scout Camp Road and continue for 1.5 miles. Camp Chicagami sign will be on your left.

Take Hwy 37 to Hwy 53 and turn south. Continue for 2.0 miles. Turn left onto Townline Road and continue for 1.5 miles. Turn left onto Scout Camp Road and continue for 1.5 miles. Camp Chicagamit sign will be on the left.

Take Hwy 53 North, Turn right at Phillips 66 Station (4.1 miles north of Anchor Lake Rest Area) onto East Townline Road. Continue for 1.5 miles. Turn loft onto Scout Camp Road and continue for 1.5 miles. The Camp Chicagami sign will be on the left.

Take Hwy 135 through Biwabik: Take Hwy 135 through Biwabik to G